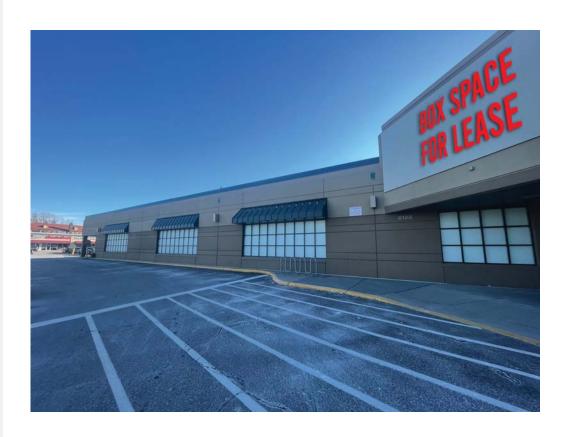

# **SQUARE FOOTAGE:**

Box Space Max 41,684 sf Min 8,000 sf Also have 1,600 sf

# し R E

- Rare Opportunity next to 140 Acre Redevelopment at the Former Ford Plant (140 Acre Redevelopment with housing, office, retail, and medical) 3,800 New Housing Units 300,000 + Square Feet of Office Space in the immediate area 250,000 + Square Feet of Existing Retail in the immediate area including numerous National Brands
  - Highland is home to high incomes, educations, and traffic in day and evening hours
    - Shadow Anchored by Lifetime Fitness, Target Express, New Lunds Grocery Store, M Health Fairview
  - 5 Colleges and Universities nearby
  - Big Box Space available at this site with Pylon Signage to Ford Parkway Hard to find large Square Footage in this area