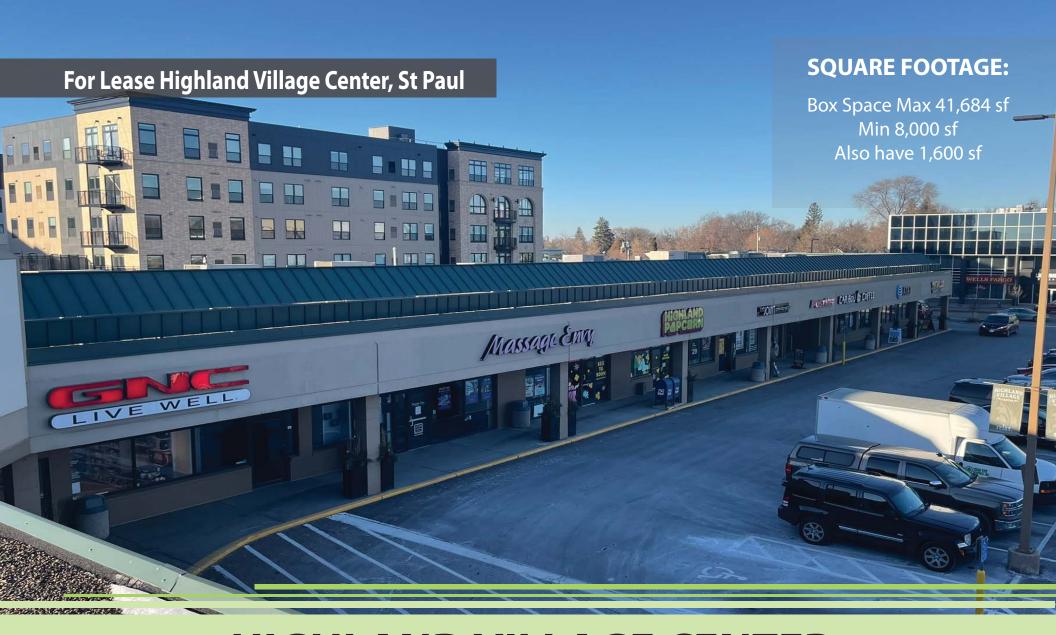

# **HIGHLAND VILLAGE CENTER**

2142 Ford Parkway, St. Paul, MN 55116

Bloom Commercial Real Estate 10050 Crosstown Circle - Suite 600 Eden Prairie, MN 55344 www.bloomcommercial.com

**Anchor Space:** Josh Bloom, Principal 651.207.3157 josh@bloomcommercial.com

# **SQUARE FOOTAGE:**

Box Space Max 41,684 sf Min 8,000 sf Also have 1,600 sf