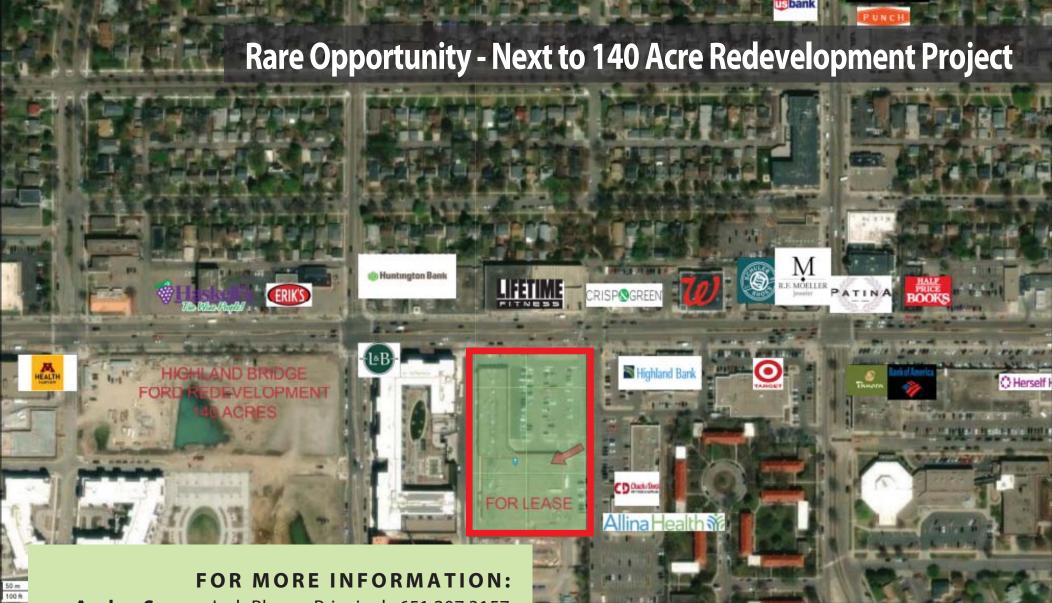

# し R E

- Rare Opportunity next to 140 Acre Redevelopment at the Former Ford Plant (140 Acre Redevelopment with housing, office, retail, and medical) 3,800 New Housing Units 300,000 + Square Feet of Office Space in the immediate area 250,000 + Square Feet of Existing Retail in the immediate area including numerous National Brands
  - Highland is home to high incomes, educations, and traffic in day and evening hours
    - Shadow Anchored by Lifetime Fitness, Target Express, New Lunds Grocery Store, M Health Fairview
  - 5 Colleges and Universities nearby
  - Big Box Space available at this site with Pylon Signage to Ford Parkway Hard to find large Square Footage in this area